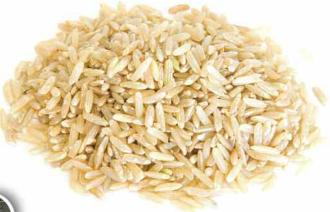

#### **Composition:**

Rice is a plant of the family of wheat or oats that can reach up to 1.8 m in height. There are many varieties of rice but most of them come from two wild species. The main is the kind Oriza sativa, which is the asian species and from where the majority of varieties of all the world. Another species is the Oriza glaberrima, from the delta of Niger in Africa. The rice is a source of energy very valuable. Rich in carbohydrates, provides some 350 calories per 100 gr. These hydrates are transformed into energy. The main source of energy is the starch, the white part of rice or what remains of the grain after the husked. Provide proteins, does not contain gluten.